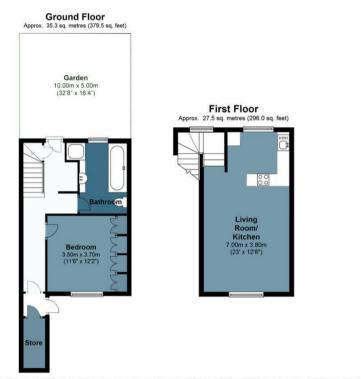

## **Cleveland Road**, N1

Approx. Gross Internal Area 62.8 Sq M ( 675.5 Sq Ft )

BUTLER 🔀 STAG

Measurements are approximate and for illustration purposes only. While we do not doubt the accuracy and completeness, we advise you conduct a careful independent assessment of the property to determine monetary value